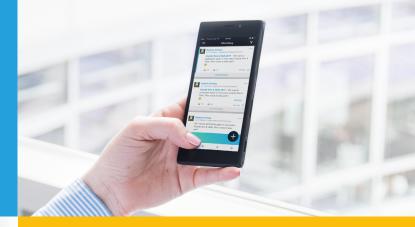

Intranet app on every employee's smartphone.

#### Personalization

- Strong user profiles including an employee search
- Personalized news feeds and navigation based on profile features
- Multi-language support for international corporations and yet local relevance for all teams in all sites